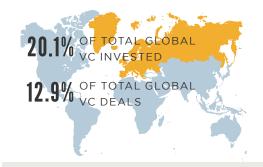

### SECTOR BREAKDOWN

€9.3 BILLION OF CAPITAL **INVESTED IN 1,550** VC DEALS IN 2014