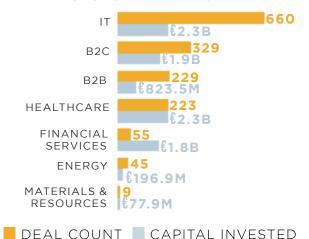

### SECTOR BREAKDOWN

€9.3 BILLION OF CAPITAL **INVESTED IN 1,550** VC DEALS IN 2014